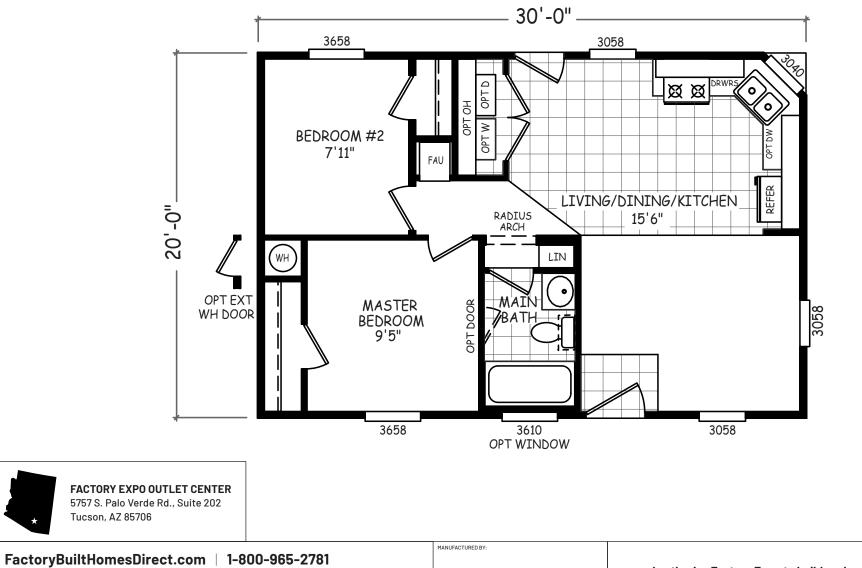

## **GS** Series

600 SQ. FT. (Approximate) 2 Bedroom, 1 Bath

Last Updated: 9-30-20

**IMPORTANT:** Alta Cima Corp reserves the right to modify, cancel or substitute products or features of this event at any time without prior notice or obligation. Pictures and other promotional materials are representative and may depict or contain floor plans, square footages, elevations, options, upgrades, extra design features, decorations, floor coverings, specialty light fixtures, custom paint and wall coverings, window treatments, landscaping, sound and alarm systems, furnishings, appliances, and other designer/decorator features and amenities that are not included as part of the home and/or may not be available at all locations. Home, pricing and community information is subject to change, and homes to prior sale, at any time without notice or obligation. ©2020 Alta Cima Corp. All rights reserved.