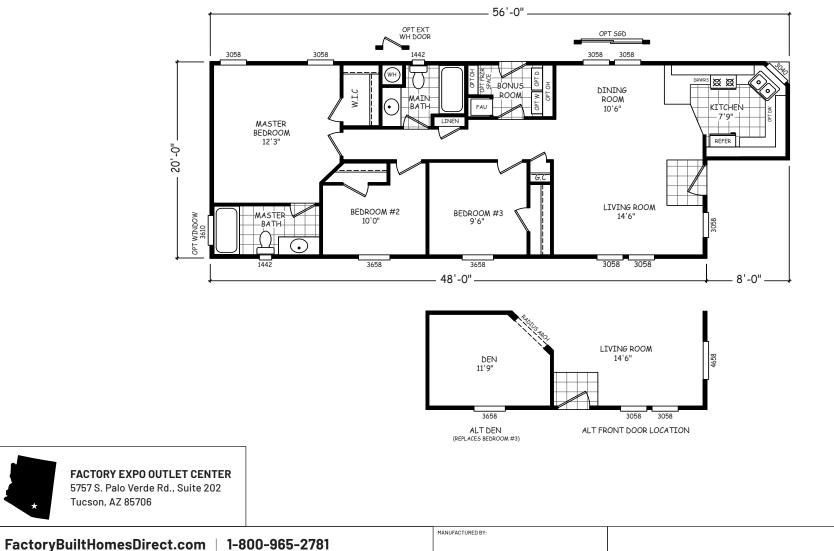

## GS Series 1,037 SQ. FT. (Approximate) 3 Bedroom, 2 Bath

Last Updated: 9-30-20