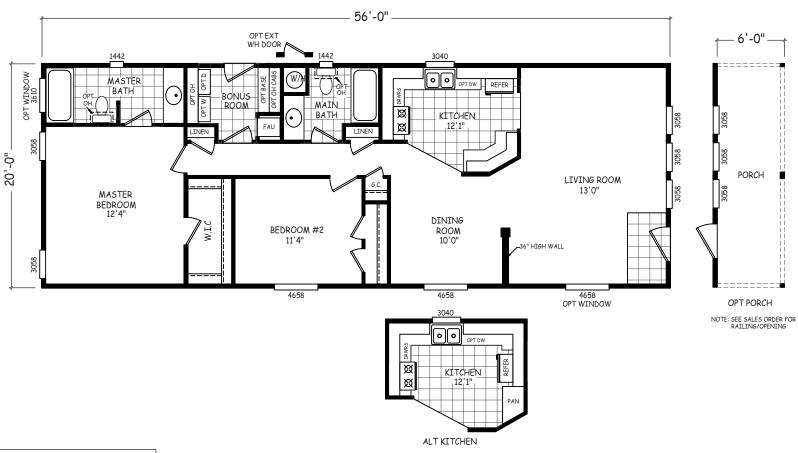

## **Orchard Ridge**

**GS Series** 

1,120 SQ. FT. (Approximate) 2 Bedroom, 2 Bath

Last Updated: 9-30-20