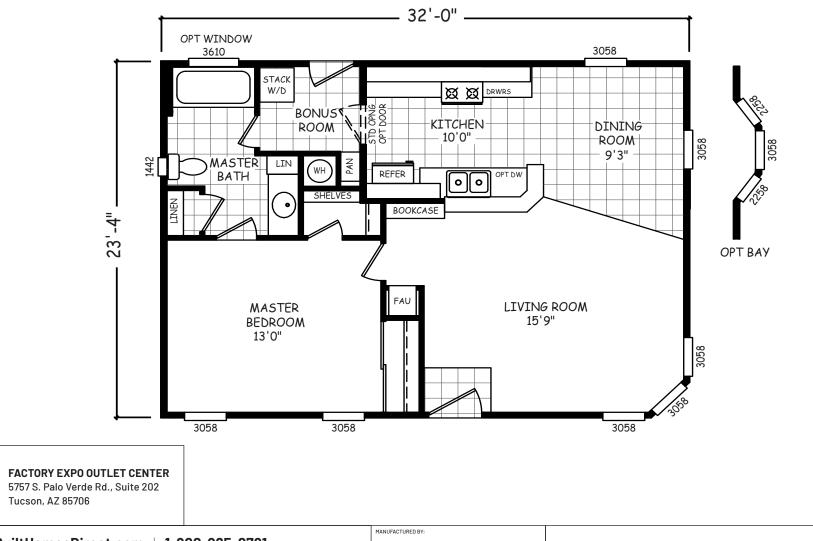

## GS Series 747 SQ. FT. (Approximate) 1 Bedroom, 1 Bath

Last Updated: 9-30-20

HOME