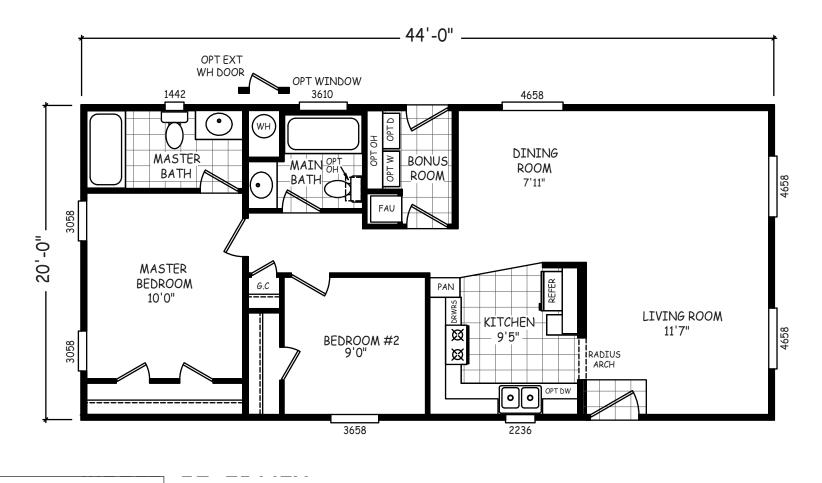

## GS Series 880 SQ. FT. (Approximate) 2 Bedroom, 2 Bath

Last Updated: 9-30-20

FACTORY EXPO OUTLET CENTER 5757 S. Palo Verde Rd., Suite 202 Tucson, AZ 85706