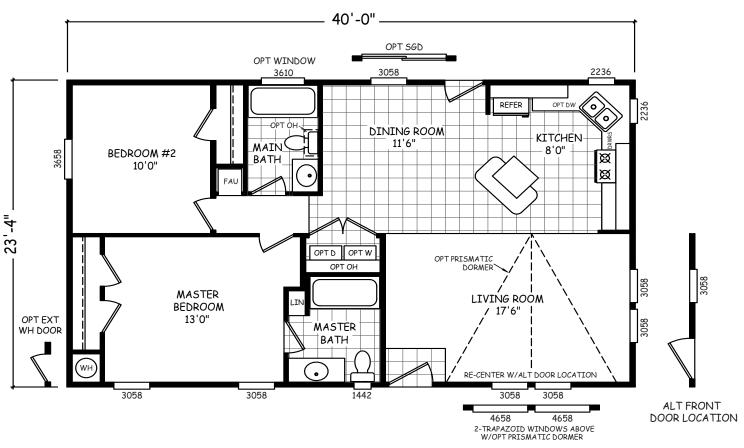

## **Englar**

**GS Series** 

933 SQ. FT. (Approximate) 2 Bedroom, 2 Bath

Last Updated: 9-30-20