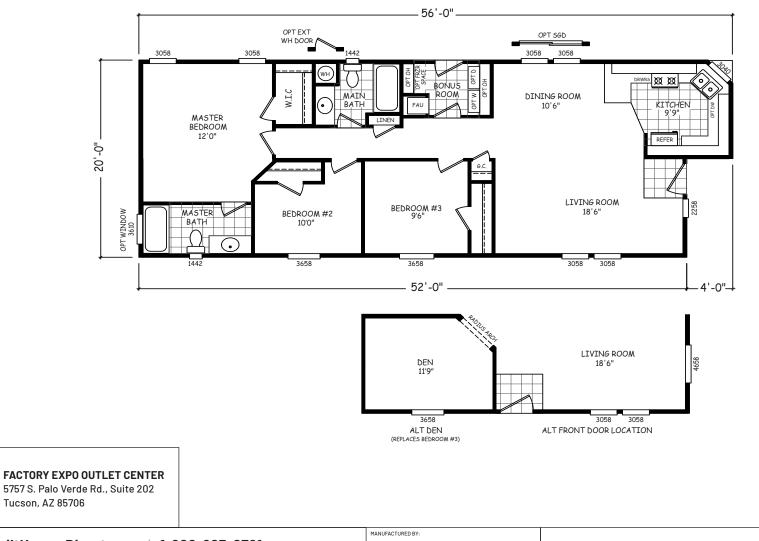

## GS Series **1,077 SQ. FT.** (Approximate) 3 Bedroom, 2 Bath

Last Updated: 9-30-20