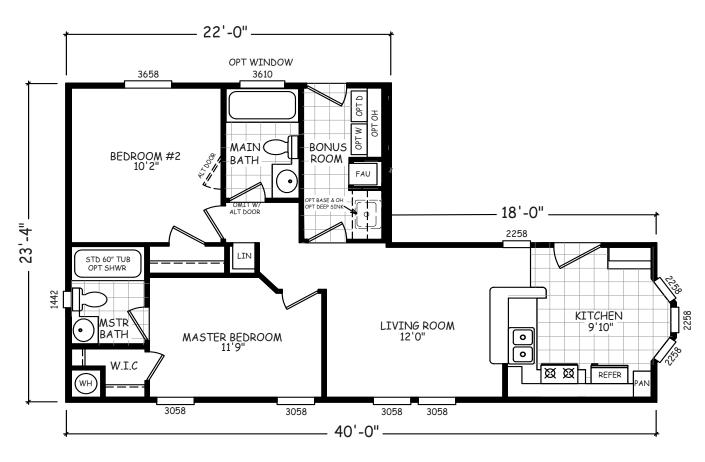

## **Daisy**

**GS Series** 

730 SQ. FT. (Approximate) 2 Bedroom, 2 Bath

Last Updated: 9-30-20