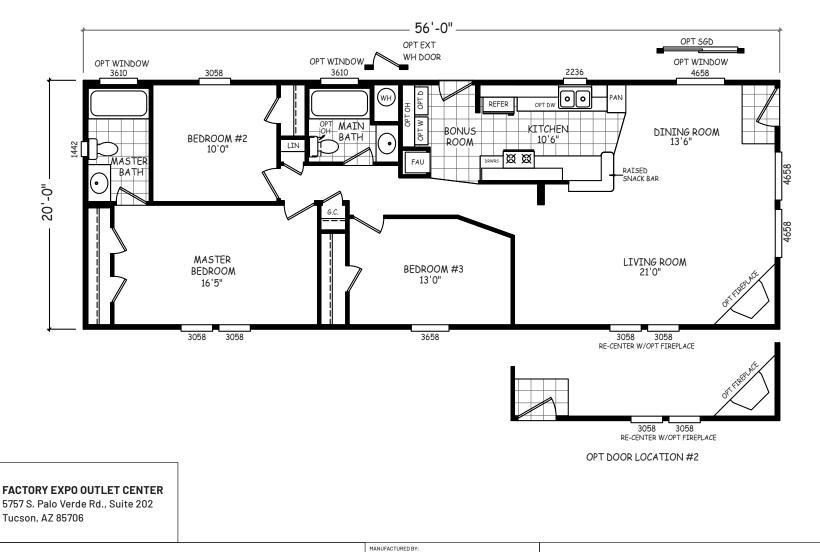

## GS Series 1,120 SQ. FT. (Approximate) 3 Bedroom, 2 Bath

Last Updated: 9-30-20

HOMES