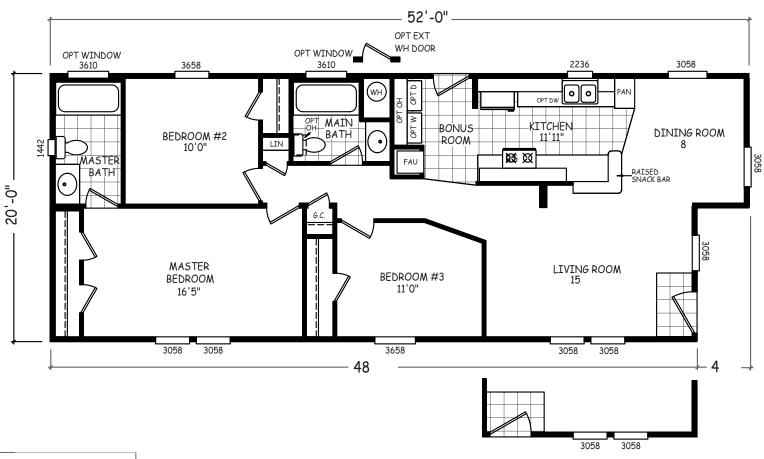

## **Aspen Hollow**

**GS Series** 

1,000 SQ. FT. (Approximate) 3 Bedroom, 2 Bath

Last Updated: 9-30-20