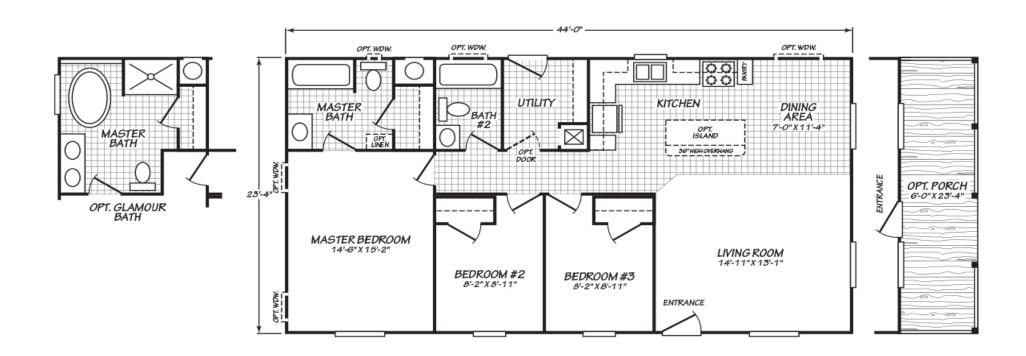

## Kino

Canyon Lake Series

1,026 SQ. FT. (Approximate) 3 Bedroom, 2 Bath

Last Updated: 10-23-20